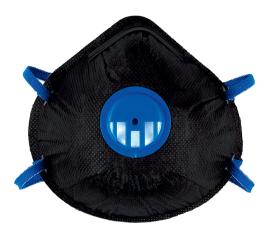

**SMOG X 200 V** 

The SMOG X 200 V is **one of the simplest and lightest models** on the market, providing a high level of comfort for people sensitive to facial covers. The half-mask design allows free breathing, and so is useful in daily life, on the way to work or school. Filtration protects our respiratory system, so it is advisable to use the anti-smog half-mask even on short-time stays in environments where smog norms are exceeded. The anti-smog half-mask protects the respiratory system against the inhalation of PM10 and PM 2.5 dust, connected to smog, along with the carcinogenic, polycyclic aromatic hydrocarbons (PAHs) that often attach to them: benzo(a)pyrene, naphthalene – carcinogenic and strongly poisonous substances. The SMOG X 200 V model filters particles smaller than 2  $\mu$ m in diameter.