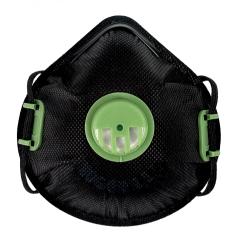

**SMOG X 310 SV** 

The highest degree of protection, professional solutions and additional filter media used in SMOG 310 SV guarantee effective protection even against PM 1 suspended particles. The SMOG X 310 SV is also equipped with an absorbent "comfort" seal that further protects and absorbs sweat, providing a high standard of use. The half-mask design allows free breathing, and so is useful in daily life, on the way to work or school. Filtration protects our respiratory system, so it is advisable to use the antismog half-mask even on short-time stays in environments where smog norms are exceeded. Modern design, delicate materials and stylish black colour of the mask are the features meant especially for demanding users.