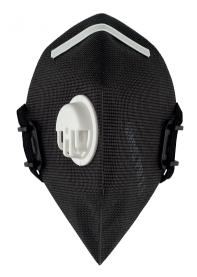

**SMOG XF 210 V** 

The SMOG XF 210 V anti-smog half mask **flat folded**, thanks to its small size, can be taken anywhere, in a pocket or bag when folded. The half mask flat folded effectively filters particles smaller than 2 µm. Anti-smog half mask is used to protect the respiratory system against the inhalation of PM10 and PM 2.5 dust, connected to smog, along with the carcinogenic, polycyclic aromatic hydrocarbons (PAHs) that often attach to them: benzo(a) pyrene, naphthalene – carcinogenic and strongly poisonous substances. Filtration protects our respiratory system, so it is advisable to use the anti-smog half-mask even on short-time stays in environments where smog norms are exceeded.