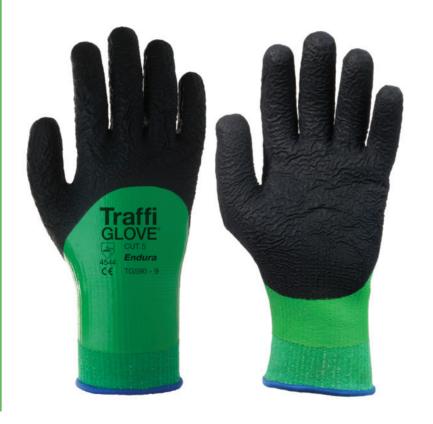

## GREEN

## TG590 ENDURA

SAFE TO GO HIGHER CUT PROTECTION

### **SPECIFICATIONS:**

Article No: TG590

Name: Endura

EN 388: 4.5.4.4

Sizes: 8-11 M-XX

**Length:** 21-25cms approx

**Liner:** Seamless knitted GREEN cut

resistant threads

**Coating:** Double-dipped Fusion XP™

**\*\* (3) (2)** 

Suitable for working in **wet**, **dry** and **oily** conditions

A comfortable, close fitting glove that has been sanitised with Actifresh to reduce odour and protect against infection and features a non marking Fusion XP™ coating for excellent grip in the most challenging wet, dry & oily conditions.