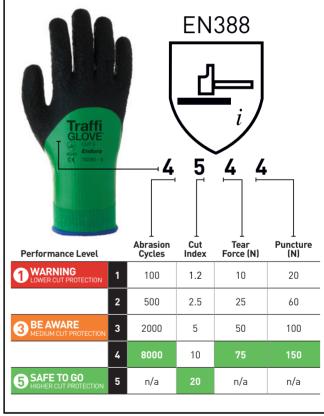

### **SPECIFICATIONS:**

Article No: TG590

Name: Endura

EN 388: 4.5.4.4

Sizes: 8-11 M-XX

**Length:** 21-25cms approx

**Liner:** Seamless knitted GREEN cut

resistant threads