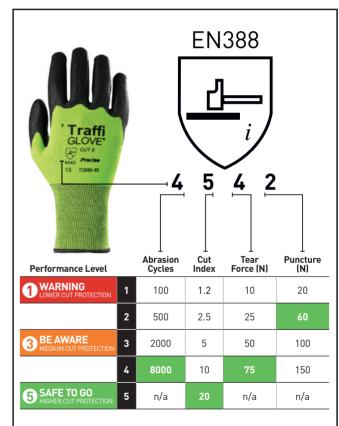

## **SPECIFICATIONS:**

| TG550                                                             |
|-------------------------------------------------------------------|
| Precise                                                           |
| 4.5.4.2                                                           |
| 7-11, S-XXL                                                       |
| 21-25cms approx                                                   |
| Seamless knitted GREEN nylon/glass fibre high performance threads |
| Black Nitrile                                                     |
|                                                                   |