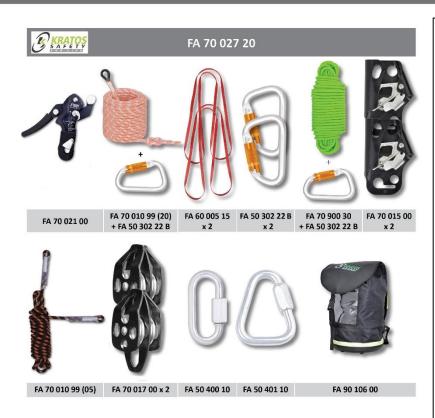

#### Kit made up of the following components:

- One descender Ref. FA 70 021 00,
- One evacuation rope Ref. FA 70 010 99(20 m), supplied with one connector Ref. FA 50 302 22B,
- Two 1.5m long anchoring rings Ref. FA 60 005 15,
- Two Aluminium karabiners Ref. FA 50 302 22B,
- One green guiding rope, length 30 m Ref. FA 70 900 30, supplied with one connector Ref. FA 50 302 22B,
- One **reeving kit**; this sub-system is pre-assembled and made up of the following components:
- One **top rope clamp** and one **bottom rope clamp** Ref. **FA 70 015 00**,
- One rope, length: 5 m- Ref. FA 70 010 99(05),
- One **top pulley** and one **bottom pulley** Ref. **FA 70 017 00**,
- One **oval quick link** Ref. **FA 50 400 10** and one **Delta quick link** Ref. **FA 50 401 10**,
- One 58 litre carrying bag Ref. FA 90 106 00.