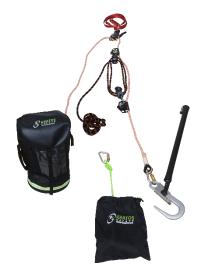

### **KRATOS SAFETY**

689 Chemin du Buclay 38540 Heyrieux – FRANCE

Tel.: +33 (0)4 72 48 78 27 Fax.: +33 (0)4 72 48 58 32

www.kratossafety.com / info@kratossafety.com

Versatile rescue kit, particularly suited to complex environments where it is necessary to be able to control the speed of descent (or to be able to stop at any level). This device enables downward evacuation as well as ascending on a rope by a few meters (e.g., in order to be able to ascend to a platform).

#### Kit made up of the following components:

- One descender Ref. FA 70 021 00,
- One evacuation rope Ref. FA 70 010 99(20 m), supplied with one connector Ref. FA 50 302 22B,
- Two 1.5m long anchoring rings Ref. FA 60 005 15,
- Two Aluminium karabiners Ref. FA 50 302 22B,
- One green guiding rope, length 30 m Ref. FA 70 900 30, supplied with one connector Ref. FA 50 302 22B,
- One **reeving kit**; this sub-system is pre-assembled and made up of the following components:
- One **top rope clamp** and one **bottom rope clamp** Ref. **FA 70 015 00**,
- One rope, length: 5 m- Ref. FA 70 010 99(05),
- One **top pulley** and one **bottom pulley** Ref. **FA 70 017 00**,
- One **oval quick link** Ref. **FA 50 400 10** and one **Delta quick link** Ref. **FA 50 401 10**,
- One 58 litre carrying bag Ref. FA 90 106 00.