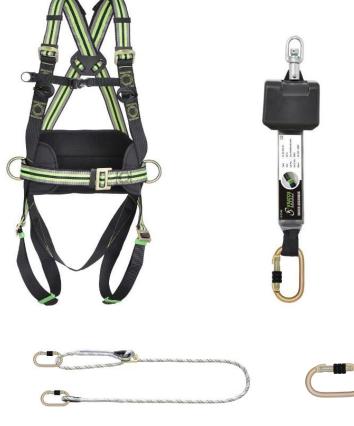

## Pylon, tower kit

Complete, comfortable and multipurpose this set also includes a work positioning function.

This kit is composed of :

- 1 body harness 2 attachment points with comfortable work positionning belt, ref. FA1020400
- 1 retractable fall arrester with a 50 mm webbing, length 2.5m, ref. FA2030002
- 1 Steel screw-locking karabiner, ref. FA 5010117
- 1 Positionning lanyard with Ring Adjuster, maximum length 2m, ref. FA4090220
- Packed in a bag with carrying handle and carrying strap whose dimensions are 43x30x17 cm