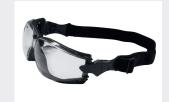

## **| EXPLORER**

The model EXPLORER is supplied with an adjustable strap and temples, so providing great versitility. With one click, you can switch and choose to wear EXPLORER with its temples or its headband. Its foam cushioning provides comfort for a permanent wear.

## **FEATURES**

- Ultra-enveloping.
- Reinforced anti-scratch and anti-fog coatings (KN).
- Pivoting temples.
- Comfortable foam.
- Adjustable strap.