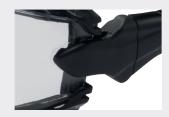

## **| EXPLORER**

The model EXPLORER is supplied with an adjustable strap and temples, so providing great versitility. With one click, you can switch and choose to wear EXPLORER with its temples or its headband. Its foam cushioning provides comfort for a permanent wear.

## **FEATURES**

- Ultra-enveloping.
- Reinforced anti-scratch and anti-fog coatings (KN).
- Pivoting temples.
- Comfortable foam.
- Adjustable strap.