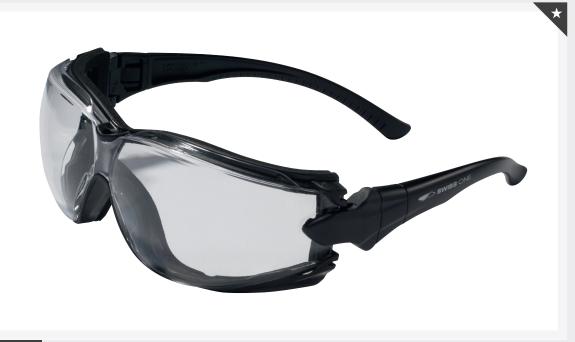

## **| EXPLORER**

The model EXPLORER is supplied with an adjustable strap and temples, so providing great versitility. With one click, you can switch and choose to wear EXPLORER with its temples or its headband. Its foam cushioning provides comfort for a permanent wear.

## **FEATURES**

- Ultra-enveloping.
- Reinforced anti-scratch and anti-fog coatings (KN).
- Pivoting temples.
- Comfortable foam.
- Adjustable strap.

## INFORMATION

| Lens           | PC - Curve 8 |
|----------------|--------------|
| Lens thickness | 2.2 mm       |
| Temples        | PC           |

Reference O 1EXPL23C

Lens Marking 2C-1.2 - 1 FT KN CE