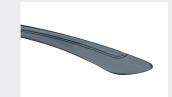

## **SPEED**

With its angular and sporty design, the safety spectacles SPEED offer you protection in all circumstances... Its panoramic field of vision, lateral and upper protection offer a perfect optical quality for a permanent wear. Model is available in clear or smoke version.

## FEATURES

- Ultra-enveloping
- Lateral protection
- Flat temples.