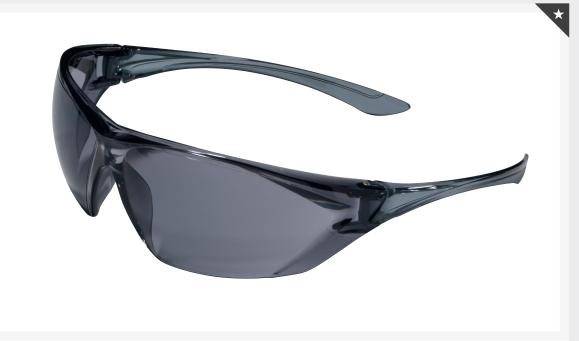

## **SPEED**

With its angular and sporty design, the safety spectacles SPEED offer you protection in all circumstances... Its panoramic field of vision, lateral and upper protection offer a perfect optical quality for a permanent wear. Model is available in clear or smoke version.

## FEATURES

- Ultra-enveloping
- Lateral protection
- Flat temples.