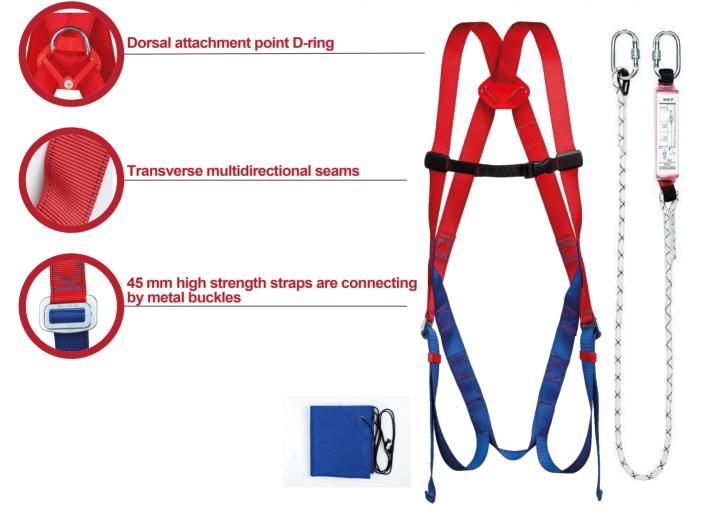

The set includes:

- Safety harness JE1069A with dorsal attachment point D-ring is made of polyamide band stapled with contrasting thread, using metal buckles connect with each other. The safety harness has a regulation of the length of the thighstraps (size L-XXL). EN 361:2002

- Energy absorbing lanyard model JE3008 with energy absorber polyamide band 44mm wide and kernmantle rope a diameter 12mm, kit total length 185 cm. EN 355:2002.

- JE5017 oval screw-loking connector are made of 35CrMo steel, openig gate 18mm. EN 362:2004.

- Protetive bag.