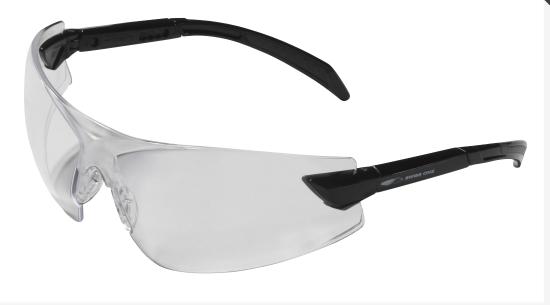

## 

Exclusive new product for Swiss One Safety...

The safety spectacles COMMANDO are a versatile model that will meet all your requirements, whatever the situation. In a few seconds, this safety spectacle (ref: 1COM23CFS) can change into a safety goggle with the addition of the comfortable foam surround and adjustable strap, so ensuring protection against liquid splashes and droplets.

## FEATURES

- Non-slip and adjustable bridge.
- Panoramic visual field.
- Non-slip temples.
- Pivoting and length-adjustable temples.
- Delivered with a soft pouch.

```
INFORMATION
```

Risks

Impacts, UV radiations