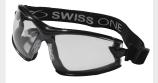

## 

Exclusive new product for Swiss One Safety...

The safety spectacles COMMANDO are a versatile model that will meet all your requirements, whatever the situation. In a few seconds, this safety spectacle (ref: 1COM23CFS) can change into a safety goggle with the addition of the comfortable foam surround and adjustable strap, so ensuring protection against liquid splashes and droplets.

 4COMFS
 Kit foam and strap
 - EN 166 3 BT CE
 - Anti-scratch/Anti-fog

Lens Markings

2C-1.2 - 1 FT CE

Frame Markings

EN 166 FT CE

SWISS ONE