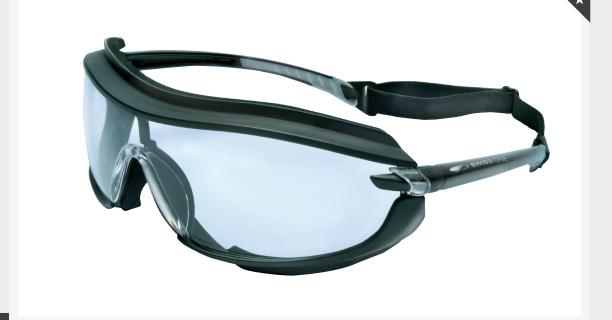

# **DUSTFREE**

Multi-function safety spectacles...

DUSTFREE a 3 in 1 safety eyewear solution. The combination of the foam insert with the soft brow guard, adjustable strap and large field of vision make DUSTFREE a comfortable solution to you protective needs.

## FEATURES

- Large visual field.
- Soft browguard.
- Adjustable temples.
- Adjustable strap.