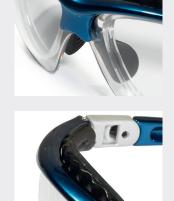

## FEATURES

- Soft nose pads.
- Prescription insert.
- Foam insert for an optimal comfort.
- Non-slip and soft endtips.
- Lateral protection.
- Pivoting temples.

INFORMATION

| Lens           | PC - Curve 10 |
|----------------|---------------|
| Lens thickness | 2.4 mm        |
| Temples        | Nylon         |