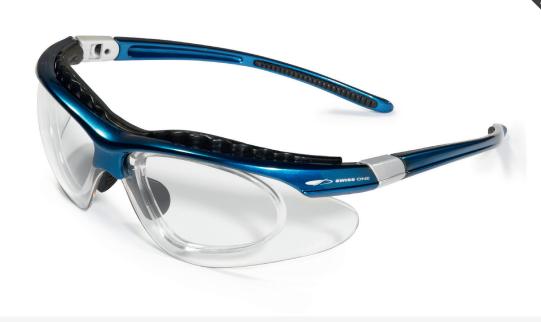

## EQUINOX

Safety spectacles that can be adapted to your individuality. EQUINOX is designed with a removable insert, which enables you to have your individual prescription inserted. EQUINOX offers protection and visual comfort.

## FEATURES

- Soft nose pads.
- Prescription insert.
- Foam insert for an optimal comfort.
- Non-slip and soft endtips.
- Lateral protection.
- Pivoting temples.

INFORMATION

| Lens           | PC - Curve 10 |
|----------------|---------------|
| Lens thickness | 2.4 mm        |
| Temples        | Nylon         |