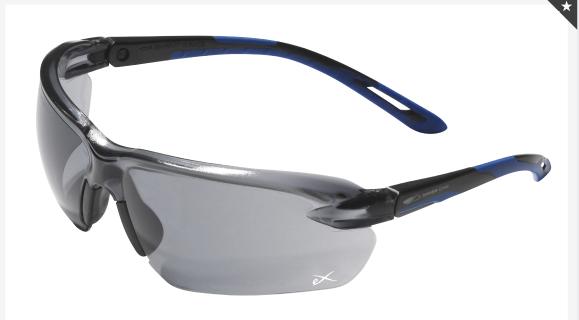

This model has been developed to meet with modern requirements : protection, comfort and look. The model Race, is available in a clear or smoke lens, and is equiped with a non slip nose bridge, pivoting and non slip temples, giving better comfort, whatever the face shape. It also has our new anti-scratch, and anti fog coating. This coating named eXcellance has been exclusively developed and exceeds the european standard EN166. This coating resists scratching and aggressive chemical products. It also effectively delays the effect of condensation (2 mins). Whatever the use and the environment. Race will win you over.

### FEATURES

- Ultra-enveloping
- Non-slip temples
- Pivoting temples
- Non-slip nose bridge
- Reinforced anti-scratch and anti-fog coating (KN)
- Delivered with a soft pouch.

#### INFORMATION

| Lens           | PC - Curve 9 .5             |
|----------------|-----------------------------|
| Lens thickness | 2.2 mm                      |
| Temples        | PC + TPE                    |
| Packaging      | Delivered with a soft pouch |