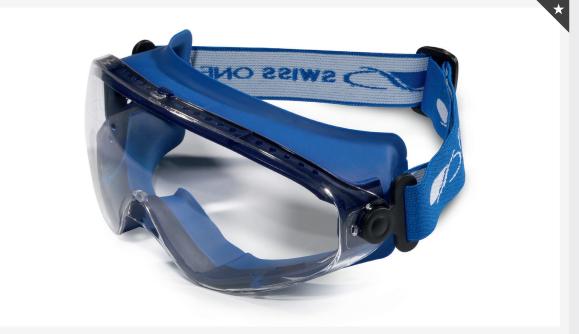

## **LCOSMOS**

The safety goggle COSMOS has a wide field of vision, improved ergonomics thanks to its bi-material injection ensures optimum comfort and resistance to wear. Ideal for permanent wear, COSMOS protects you from large dust particles greater than 5 microns, molten metals and hot solids.

## **FEATURES**

- Can be worn over prescription frame.
- Adjustable strap.
- Soft browguard.
- Indirect ventilation.

## INFORMATION

| Le  | ns           | ı | PC - Curve 5.5 |
|-----|--------------|---|----------------|
| Le  | ns thickness | , | 2.2 mm         |
| Fra | ame          | I | PVC + TPE      |

Reference O 2COS23C