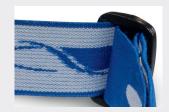

## **FEATURES**

- Can be worn over prescription frame.
- Adjustable strap.
- Soft browguard.
- Indirect ventilation.