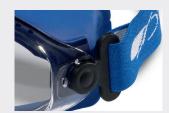

## **FEATURES**

- Can be worn over prescription frame.
- Adjustable strap.
- Soft browguard.
- Indirect ventilation.