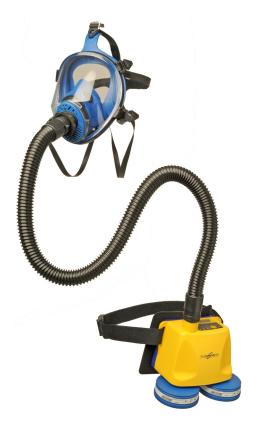

## PAPR respirator with TR 2002 full facemask

**TURBINE TM 1702** is a Powered Air Purifying Respirator (PAPR) for breathing protection with full facemask to be chosen among **TR 2002 CL2**, **TR2002 CL3** and **TR2002 S CL3**.

Besides the full facemask, **TURBINE TM 1702** comes with **fan TURBINE 170** complete with waist belt and soft pad, **corrugated hose TUR 803**.

The filters have to be used in pairs and can be chosen between particle and combined filters according to the field of use.