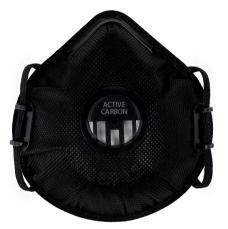

## SMOG XC 210 V

The SMOG XC 210 V **active carbon** anti-smog half-mask with special added active carbon coating reduces noxious smells, including exhaust gases. Modern design, delicate materials and stylish black colour of the mask are the features meant especially for demanding users. The anti-smog half-mask with valve efficiently filters particles smaller than 2  $\mu$ m. SMOG XC 210 V is used to protect the respiratory system against the inhalation of PM10 and PM 2.5 dust, connected to smog, along with the carcinogenic, polycyclic aromatic hydrocarbons (PAHs) that often attach to them: benzo(a)pyrene, naphthalene – carcinogenic and strongly poisonous substances. Filtration protects our respiratory system, so it is advisable to use the antismog half-mask even on short-time stays in environments where smog norms are exceeded.