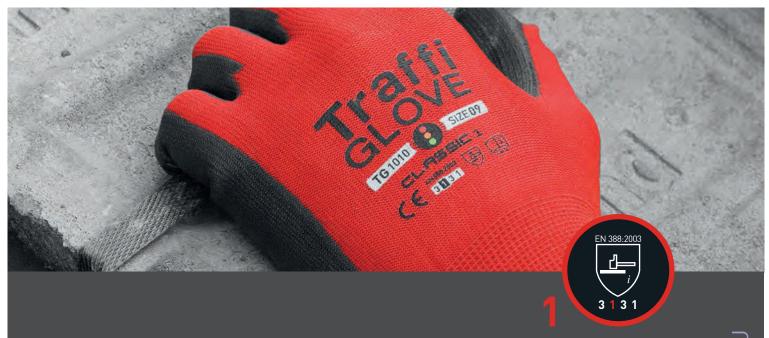

# TG1010 CLASSIC 1

A lightweight glove with a generous cuff length for use in dry conditions. The close fitting design ensures hands can move freely making it an ideal choice for most general handling tasks.

#### **SPECIFICATIONS** Code: TG1010 EN 388: 3131 Name: CLASSIC 1 Sizes: 6-11 X-Dura PU Length: 220-270mm Coating: Liner: Gauge: Nylon 15gg No/Bag: No/Carton: 200