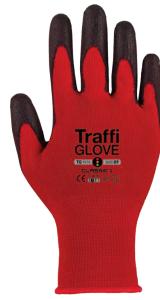

# TG1010 CLASSIC 1

A lightweight glove with a generous cuff length for use in dry conditions. The close fitting design ensures hands can move freely making it an ideal choice for most general handling tasks.

#### **SPECIFICATIONS** Code: TG1010 EN 388: 3131 Name: CLASSIC 1 Sizes: 6-11 X-Dura PU Length: 220-270mm Coating: Liner: Gauge: Nylon 15gg No/Bag: No/Carton: 200