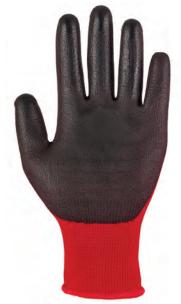

# TG1010 CLASSIC 1

A lightweight glove with a generous cuff length for use in dry conditions. The close fitting design ensures hands can move freely making it an ideal choice for most general handling tasks.

- Close fitting and very comfortable
- Excellent dexterity, highly tactile
- Durable PU coating
- Breathable