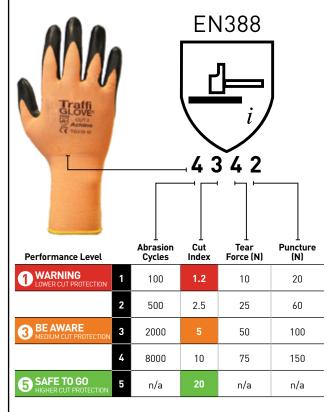

## **BE AWARE**

#### MEDIUM CUT PROTECTION

| KEY FEATU                                                                                                                                                               | RES:                                                  | IDEAL FOR:                                                                                                          |
|-------------------------------------------------------------------------------------------------------------------------------------------------------------------------|-------------------------------------------------------|---------------------------------------------------------------------------------------------------------------------|
| <ul> <li>Excellent<br/>dexterity</li> <li>High tear<br/>and abras<br/>resistance</li> <li>Breathabl<br/>coating</li> <li>Flexible<br/>and very<br/>comfortal</li> </ul> | e<br>le PU                                            | <ul> <li>Maintenance</li> <li>Light<br/>engineering</li> <li>Automotive</li> <li>Construction<br/>trades</li> </ul> |
| SPECIFICATIONS:                                                                                                                                                         |                                                       |                                                                                                                     |
| Code:                                                                                                                                                                   | TG310                                                 |                                                                                                                     |
| Name:                                                                                                                                                                   | ACHIEVE                                               |                                                                                                                     |
| EN 388:                                                                                                                                                                 | 4342                                                  |                                                                                                                     |
| Sizes:                                                                                                                                                                  | 07 - 11                                               |                                                                                                                     |
| Length:                                                                                                                                                                 | 21-25cms approx                                       |                                                                                                                     |
| Liner:                                                                                                                                                                  | Seamless knitted AMBER high<br>performance thread mix |                                                                                                                     |
| Coating:                                                                                                                                                                | Polyurethane                                          |                                                                                                                     |
| Gauge:                                                                                                                                                                  | 13gg                                                  |                                                                                                                     |
| Suitable for working in the following conditions:                                                                                                                       |                                                       |                                                                                                                     |