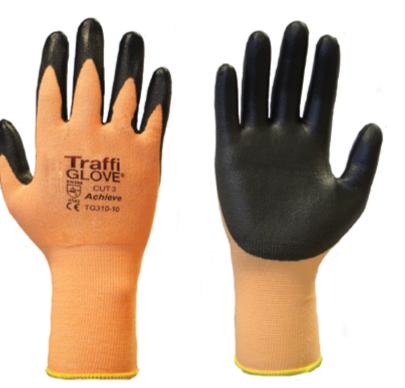

# **AMBER**

# TG310 ACHIEVE

(?)

An extremely dextrous glove combining excellent dexterity with high abrasion and tear resistance for use in dry conditions.