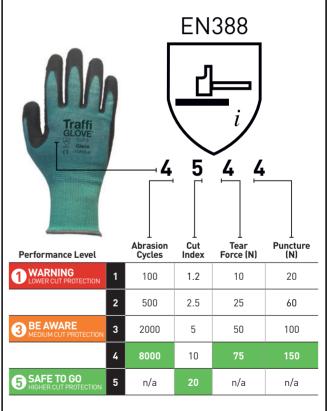

## **SPECIFICATIONS:**

Article No: TG595 Name: FN 388: Sizes:

21-25cms approx. Length:

Liner: Seamless knitted GREEN high-

performance thread mix

Coating: Palm-dipped Fusion XP™

Suitable for working in dry, wet and oily conditions