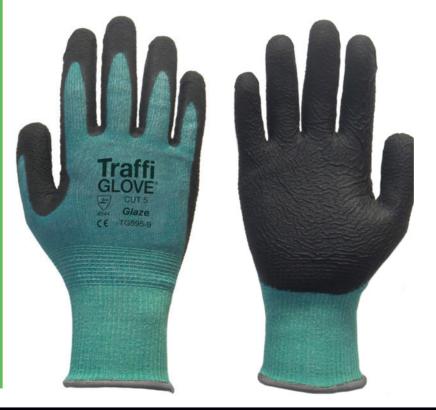

# TG595 GLAZE

SAFE TO GO HIGHER CUT PROTECTION

## **SPECIFICATIONS:**

Article No: TG595 Name: FN 388: Sizes:

21-25cms approx. Length:

Liner: Seamless knitted GREEN high-

performance thread mix

Coating: Palm-dipped Fusion XP™

Suitable for working in dry, wet and oily conditions

A comfortable, flexible glove with high abrasion resistance and a non marking Fusion XP™ coating to the palm for excellent grip in the most challenging wet, dry and oily conditions.