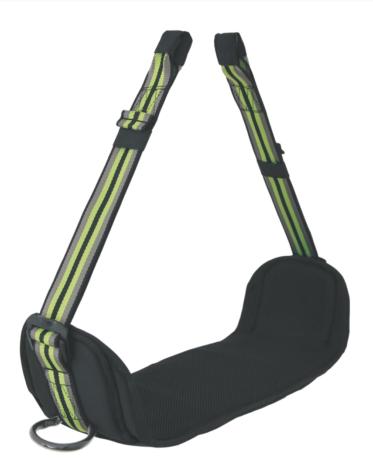

## Easy Seat

Size:Weight:UniversalC €1.60 kg

## KRATOS SAFETY 689 Chemin du Buclay 38540 Heyrieux – FRANCE

Tel : +33 (0)4 72 48 78 27 Fax : +33 (0)4 72 48 58 32 www.kratossafety.com / info@kratossafety.com

- This seat is an accessory to a suspension harness (with ventral D-Ring) and is an ergonomic, comfortable working chair
- With aluminium reinforcement inside.
- Fully adjustable, equipped with 3 loops for easy attachment of karabiners and other accessories and 1 loop for attachment to the belt of the harness when the seat is not in use.
- Made up of 44mm wide webbing.
- Metal components made up of high strength steel.
- Provided with a storage/transport bag.
- Breaking strength: 23 kN

## Material of components:

Webbing: Polyester D-Ring: Steel Reinforcement: aluminium

> HS CODE 94016900 CARTON SIZE / PCS. 60 x 40 x 48 cm / 10 ARTICLE 11 GB07/73551

SGS United Kingdom Ltd., N°0120 Unit 202B, Worle Parkway, Weston-super-Mare, BS22 6WA, United Kingdom