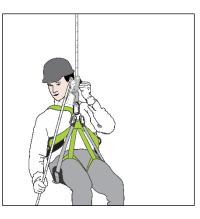

## KRATOS SAFETY 689 Chemin du Buclay 38540 Heyrieux – FRANCE

Tel : +33 (0)4 72 48 78 27 Fax : +33 (0)4 72 48 58 32 www.kratossafety.com / info@kratossafety.com

- This seat is an accessory to a suspension harness (with ventral D-Ring) and is an ergonomic, comfortable working chair
- With aluminium reinforcement inside.
- Fully adjustable, equipped with 3 loops for easy attachment of karabiners and other accessories and 1 loop for attachment to the belt of the harness when the seat is not in use.
- Made up of 44mm wide webbing.
- Metal components made up of high strength steel.
- Provided with a storage/transport bag.
- Breaking strength: 23 kN