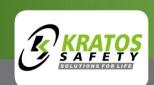

#### **KRATOS SAFETY**

689 Chemin du Buclay 38540 Heyrieux – FRANCE

Tel.: +33 (0)4 72 48 78 27 Fax.: +33 (0)4 72 48 58 32

www.kratossafety.com / info@kratossafety.com

- Temporary and reusable lifeline specially designed to provide a suitable and safe anchorage to 1, 2, 3 or 4 users at the same time.
- Kernmantle rope (16 mm diam.) equipped with a specially designed tensioner for adjusting the tension of the lifeline between the 2 supports. The tensioner has a tension indicator.
- Has a brass swivel-type end specially designed to prevent any twisting of the rope during the use.
   Has a stop knot secured with protective sleeve at the other end, to prevent the rope from accidentally moving out of the tensioner.
- Provided with 2 steel Triple action-locking Karabiners with a 21 mm gate opening (ref. FA 50 301 23) and a transport bag FA 90 107 00.
- Has 4 steel cross-over anchors which allow easy crossing between the users and prevent any disengagement from the lifeline, for increased safety.
- Easy to use, quick and reliable.

Length: adjustable, can be used from 5 to 25 m.

<u>Compliance</u>: Complies with EN 795:2012 Type C and TS 16415:2013 Type C.

#### **Material of components:**

Tensioner: Aluminium and Stainless Steel.

Swivel-type end: Brass. Karabiner and O-Rings: Steel.