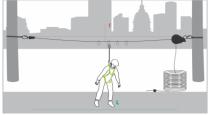

## 4 USER HORIZONTAL TEMPORARY LIFELINE, WITH 4 CROSS-OVER ANCHORS

When installing the lifeline, it is essential to take into account the deflection (f) of the lifeline that needs to be added to the clearance of the fall arrest system used.

(f) = 4,83 m (for L=25 m) for 1 user

(f) = 4,95 m (for L=25 m) for 4 users

Tested for a use by 4 people.

| Available<br>length : | 7 | Weight: |
|-----------------------|---|---------|
| 5 to 25 m             |   | 10.1 kg |