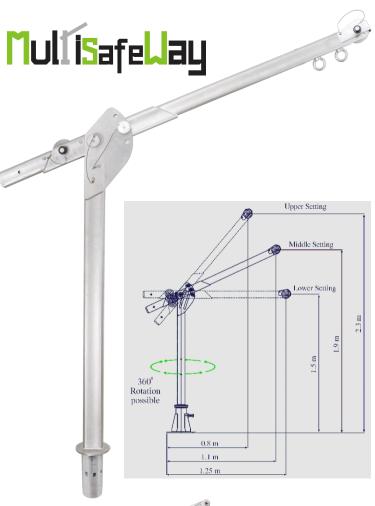

- Can swivel a complete 360 degrees on its mounted base - 8 positions.

- Lifting arm is adjustable at 3 defined points (2.3m / 1.9m / 1.5m).

- The davit arm can be moved from one mounting bracket to another.

### ACCESSORIES

- 2 mounting brackets for fixing the davit arm:
  - > 1 for floor mounting, ref. FA 60 022 01,
  - > 1 for wall mounting, ref. FA 60 022 02.

- 2 adaptation plates for installing a retractable fall arrester with integrated winch:

- 1 plate for 20 m retractable fall arrester, ref. FA 60 022 04,
- 1 plate for 30 m retractable fall arrester, ref. FA 60 022 03.

- Maximum load capacity: 300 kg.

Compliance: EN795:2012 Type A.

- Material: Stainless steel.