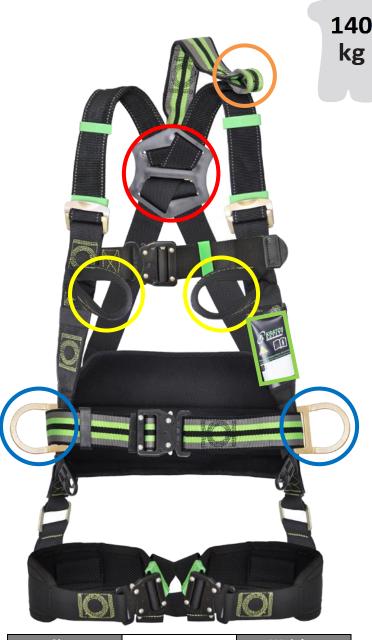

## **Attachment points:**

1 dorsal D-Ring (A) O, 1 chest attachement made of 2 textile loops (A/2) O, an extension strap O attached on the dorsal D-Ring for fall arrest, 2 lateral D-Rings O for work positioning.

## Convenience:

Shoulder straps are elasticated and have combination buckles.

Chest strap, thigh straps, waist strap are provided with automatic buckles for easy adjustment.

4 tool-holding loops and 1 extra bigger handle at waist level for keeping extra karabiners and accessories.

2 bended D-rings on the belt.

With protected identification label.

## **Ergonomics:**

Special rotative belt (180°)  $\Rightarrow$  and elastic straps for easy mobility and great comfort.

**Compliance:** EN361:2002 and EN358:2000.