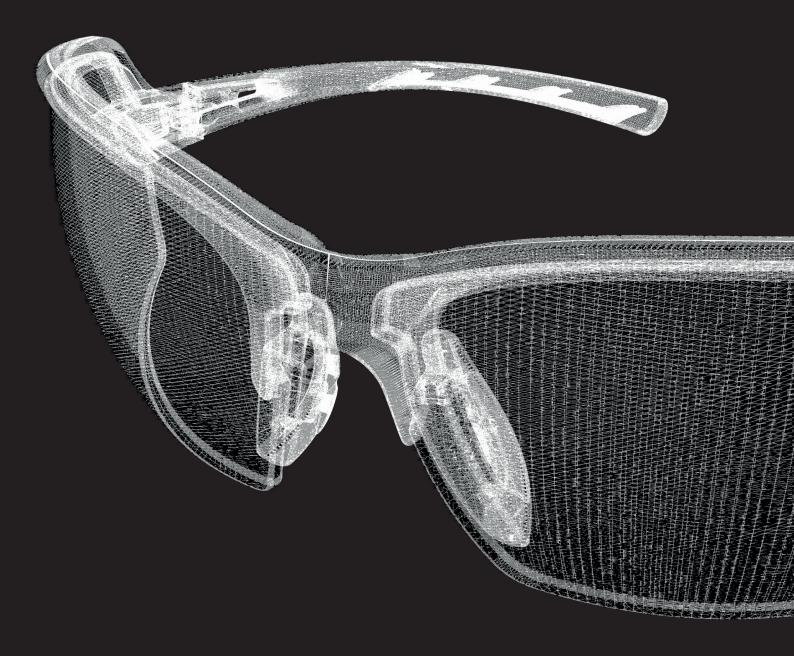

## LENS

9 Base curve lens. With a wide field of vision giving optimal coverage and satisfying all standards.

ANTI-SCRATCH

Unique Anti-fog anti-scratch Lens coating. Excellence exceeds EN 166 K&N requirements.

swiss ONE

1ARVG21IO Gold frame Indoor outdoor lens UV 400

1ARVB23C Black frame Clear lens KN

FRAME

Performance and resistance of

Polycarbonate safety frame!

LIGHTWEIGHT

NOSE PAD

SOFT END TIPS

1ARVS23S Silver frame Smoke lens KN UV 400

United Kingdom JSP Ltd.

Worsham Mill

Minster Lovell

Oxfordshire

OX29 0TA

Tel: +44 (0)1993 826050 Email: uksales@jsp.co.uk France
JSP Ltd.
19 rue des Tuiliers
Immeuble 'Le Sans Souci'
69003 Lyon
Tel +33 (0) 4780 17610