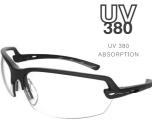

swiss ONE

1ARVG21IO Gold frame Indoor outdoor lens UV 400

1ARVB23C Black frame Clear lens KN

FRAME

Performance and resistance of

Polycarbonate safety frame!

LIGHTWEIGHT

NOSE PAD