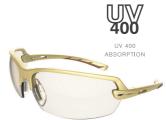

swiss ONE

1ARVG21IO Gold frame Indoor outdoor lens UV 400

1ARVB23C Black frame Clear lens KN

FRAME

Performance and resistance of

Polycarbonate safety frame!

LIGHTWEIGHT

NOSE PAD