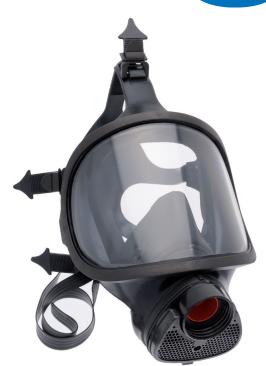

# FULL FACE MASK TR 82 Cod. 112190000

3

Full Face Mask, Negative Pressure, with threaded connector to EN 148-1 made of:

- Moulded face blank
- Visor, panoramic and wide visibility
- Group that holds in one single body the connection for the filter or respirator, the exhale membranes, the inhalation membrane and the speech device.
- Inner nose cup
- Head harness, five arms
- Neck strap

## **FULL FACE MASK TR 82**

Cod. 112190000