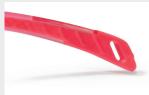

## FEATURES

- Wrap around design.
- Bi-material and non-slip temples.
- Lateral protection.