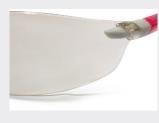

## FEATURES

- Wrap around design.
- Bi-material and non-slip temples.
- Lateral protection.