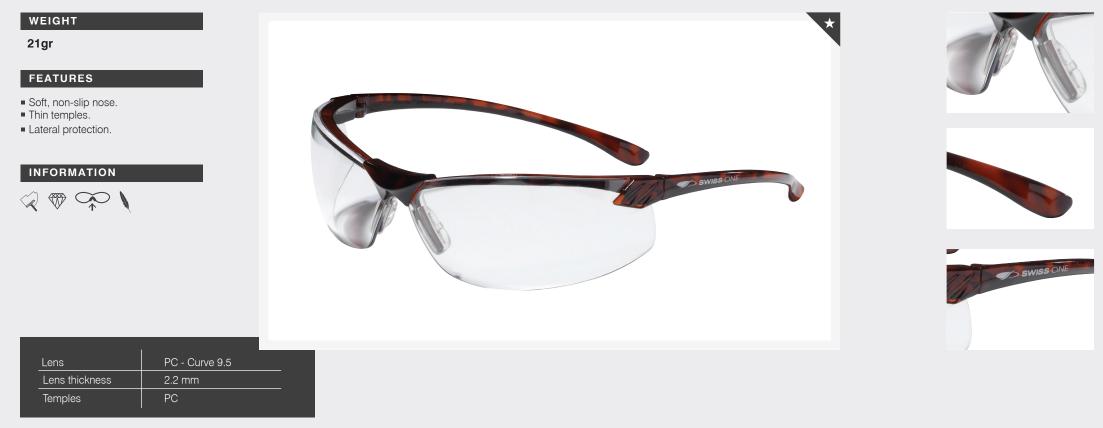

## | SHAMIRA

When protection is combined with femininity...

Certified EN166 for a permanent wear the safety spectacles SHAMIRA not only protect you from any impact risks but also against UV and solar radiations. Ultra lightweight with an original tortoiseshell frame, SHAMIRA knows how to seduce you.