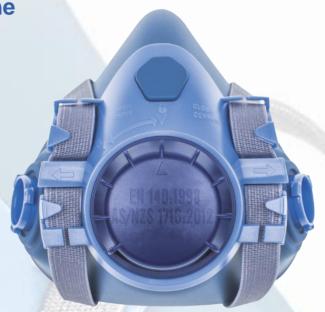

# **7500 SERIES**

Half-masks with a bayonet fitting, reusable made from silicone

ref:

PG7500-M, PG7500-L

Half facepiece gas mask made from silicone 7500 series for use with two air-purifying components. The 7500 reusable half mask has two bayonet **Provides** respiratory connections. protection, protecting against a wide range of gases, vapors and dust. Its fitted ergonomic shape ensures optimal vision and is compatible with eye protection equipment. It is characterized by large resistance and durability. Evenly distributed weight on the user's face ensures comfort and tight fit, thanks to which the half-mask perfectly retains its position during various activities. The half mask allows easy access and quick inspection of the breathing membrane by removing the cover of the exhalation component. Half masks series 7500 are available in sizes M and L.

### Certification:

According to EN140:1998 PPE Directive 89/686/EAC