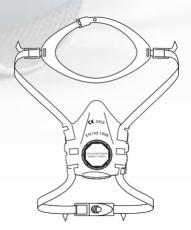

# **7500 SERIES**

Half-masks with a bayonet fitting, reusable made from silicone

ref:

PG7500-M, PG7500-L

Half facepiece gas mask made from silicone 7500 series for use with two air-purifying components. The 7500 reusable half mask has two bayonet **Provides** respiratory connections. protection, protecting against a wide range of gases, vapors and dust. Its fitted ergonomic shape ensures optimal vision and is compatible with eye protection equipment. It is characterized by large resistance and durability. Evenly distributed weight on the user's face ensures comfort and tight fit, thanks to which the half-mask perfectly retains its position during various activities. The half mask allows easy access and quick inspection of the breathing membrane by removing the cover of the exhalation component. Half masks series 7500 are available in sizes M and L.